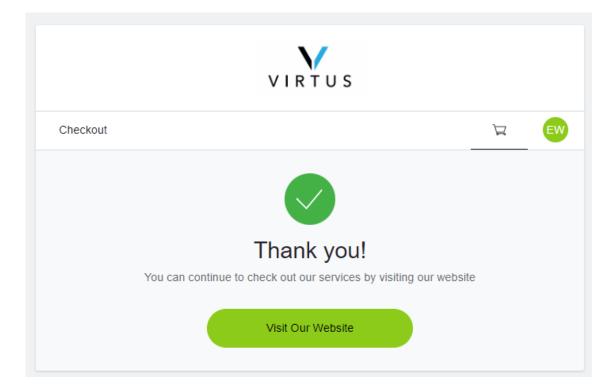

| ×           |  |
| with Any Staff<br>10:00 AM - 11:00 AM GMT   MON, JAN 13 |             |  |
| YOUR CART                                               |             |  |
| Off Peak 60 Member ATC Remove                           | £17.00      |  |
| Tax<br>Add promo code                                   | +000        |  |
| Total                                                   | £17.00      |  |
| PAYWITH                                                 | VISA 🍉 AMEX |  |
| E Card                                                  | Select      |  |
| You will be charged when you tap                        | CheckOut    |  |
| Check Out                                               |             |  |

11. Your booking is complete and you will receive an email to confirm this.