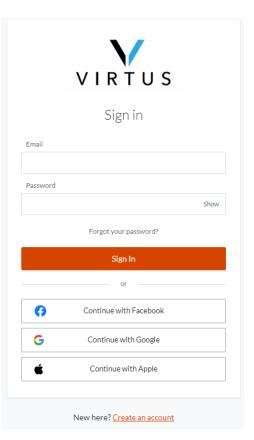

## BTC

Off Peak 60 with Any Staff 11:00 AM - 12:00 PM GMT | MON, JAN 13

 $\times$ 

Confirm

8. You will then be asked to sign in. If you have previously made an account, please use your log in details. If you have not booked anything online before, please click "create an account" at the bottom or log in with any of your social media accounts.

Please note, even if you have previously booked something at Bromley Tennis Centre, you will need to create an account. This will prompt the system to marry up your records with your current one – as long as you use the same email address. If you create a duplicate account, one of the team will be able to help you merge them together.