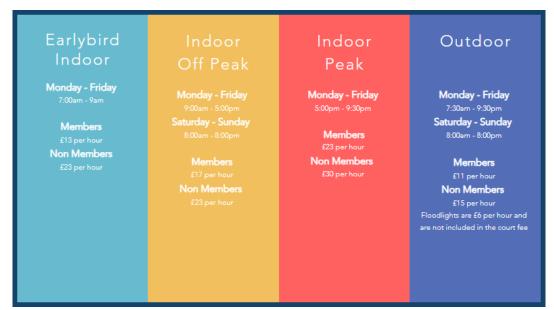

3. Once you have decided when you want to play, scroll down and select your appointment type. Here you need to know if you want to book Off Peak or Peak and how long you would like to play for.

Please note, if you select a 120 minute appointment and there are none available your search will not return any results. In these cases, you may get more results if you select a 60 minute appointment as you will be able to see if there are any options for back to back bookings on different courts.

4. After selecting the type of booking, select which court you would like to play on and press continue.

Please note, we strongly advise selecting "Any Staff" as this will show you every court that is available. Our courts are very busy, so limiting yourself to just one option can reduce your options to play.