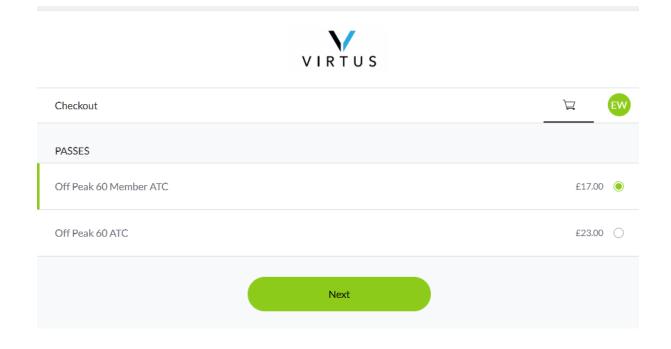

9. You will then be shown your basket at the checkout to confirm the cost of your booking. If you are a member, it will show you the member price automatically.

10. You will then be asked to enter your payment details and press "Check out".